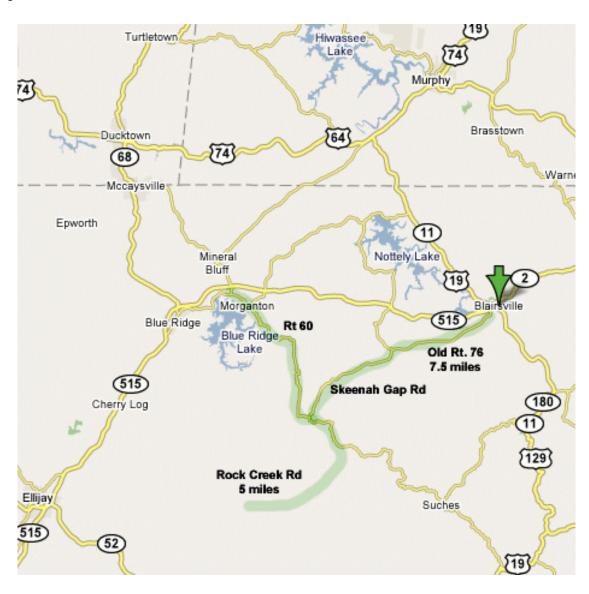

## Directions to the Chattahoochee-Nantahala Fish Hatchery

**From Blue Ridge**: Take Rt. 76 to Rt. 60. Go South on Rt. 60 about 16 miles to Rock Creek Road and turn right (There is a sign for the Hatchery). (See Below)

From Blair sville: Take Old Rt. 76 (Turn about 100 yards West of the light at 76/129) about 7.5 miles to Skeenah Gap Rd and turn left. Take Skeenah Gap Rd. to the end (about 8 miles) and turn left on Rt. 60. Proceed about 3.5 miles to Rock Creek Road and turn right (There is a sign for the Hatchery).

**Rock Creek Road**: Rock Creek Rd. begins as blacktop but soon changes to a dirt road. It is a long, curvy, 5 miles to the Hatchery. Drive past the first entrance and the hatchery, then turn into the fenced area for employees and park.